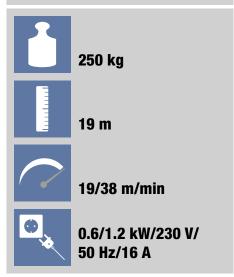

**Technical data:** 

In addition to the single-level variants GEDA Lift 200 Standard and GEDA Lift 250 Comfort, the two-level GEDA Fixlift 250 is also available.

The load capacity in each case depends on the design of the aluminium ladder sections, the inclination and the rail length.