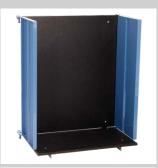

General purpose platform Art. No. 02893

Front protector for general purpose platform Art. No. 02862

Solar platform Art. No. 02908

Sheet carrier Art. No. 02831

Angle track section Art. No. 02877

Angle track section Art. No. 02828