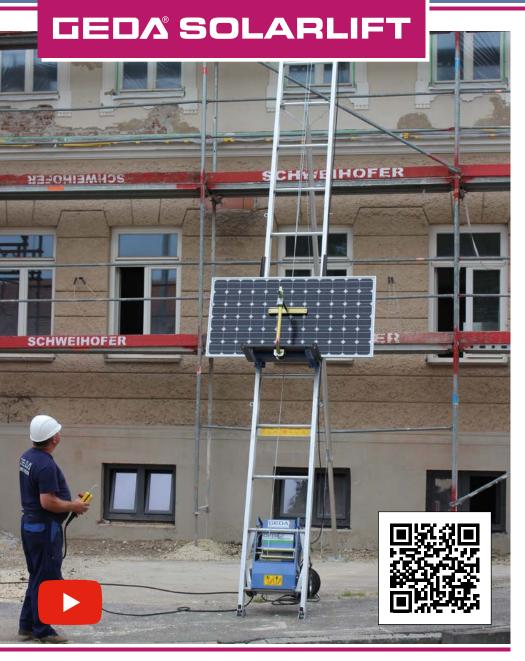

## **GEDA SOLARLIFT**

The GEDA Solarlift gently transports highly-sensitive solar elements and photovoltaic modules quickly and safely to the roof. The specially designed solar platform ensures careful transport of the valuable modules and holds the sensitive cargo safely in place.

The GEDA Solarlift also scores when it comes to transport and storage. It can easily be transported to its deployment site as the components can be dismantled into individual pieces. Once at the construction site, the device impresses with quick and easy assembly without additional tools and the small size of the compact base unit means that it can be installed even at sites with difficult access conditions.

In addition to the single-level variants GEDA Lift 200 Standard and GEDA Lift 250 Comfort, the two-level GEDA Fixlift 250 is also available.

The load capacity in each case depends on the design of the aluminium ladder sections, the inclination and the rail length.