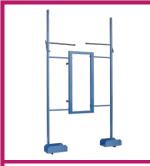

## **GEDA SOLARLIFT**

The GEDA Solarlift gently transports highly-sensitive solar elements and photovoltaic modules quickly and safely to the roof. The specially designed solar platform ensures careful transport of the valuable modules and holds the sensitive cargo safely in place.

The GEDA Solarlift also scores when it comes to transport and storage. It can easily be transported to its deployment site as the components can be dismantled into individual pieces. Once at the construction site, the device impresses with quick and easy assembly without additional tools and the small size of the compact base unit means that it can be installed even at sites with difficult access conditions.