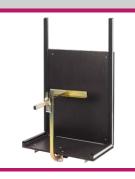

General purpose platform Art. No. 02893

Front protector for general purpose platform Art. No. 02862

Solar platform Art. No. 02908

Sheet carrier Art. No. 02831

Angle track section Art. No. 02877

Angle track section Art. No. 02828