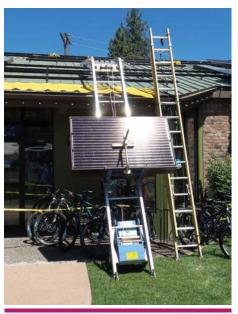

## **GEDA SOLARLIFT**

The GEDA Solarlift gently transports highly-sensitive solar elements and photovoltaic modules quickly and safely to the roof. The specially designed solar platform ensures careful transport of the valuable modules and holds the sensitive cargo safely in place.

The GEDA Solarlift also scores when it comes to transport and storage. It can easily be transported to its deployment site as the components can be dismantled into individual pieces. Once at the construction site, the device impresses with quick and easy assembly without additional tools and the small size of the compact base unit means that it can be installed even at sites with difficult access conditions.