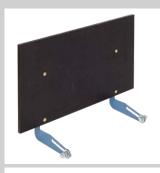

General purpose platform Art. No. 02893

Front protector for general purpose platform Art. No. 02862

Solar platform Art. No. 02908

Sheet carrier Art. No. 02831

Angle track section Art. No. 02877

Angle track section Art. No. 02828