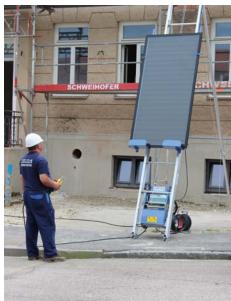

## **GEDA SOLARLIFT**

The GEDA Solarlift gently transports highly-sensitive solar elements and photovoltaic modules quickly and safely to the roof. The specially designed solar platform ensures careful transport of the valuable modules and holds the sensitive cargo safely in place.

The GEDA Solarlift also scores when it comes to transport and storage. It can easily be transported to its deployment site as the components can be dismantled into individual pieces. Once at the construction site, the device impresses with quick and easy assembly without additional tools and the small size of the compact base unit means that it can be installed even at sites with difficult access conditions.