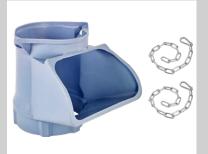

#### **Accessories:**

**Dump hopper** Art. No. 08922

**Dump hopper** Art. No. 01921

Chute branch section with chains Art. No. 01922

Chute liner Art. No. 01919

Hand winch (21 m rope) Art. No. 01907

Hand winch (41 m rope) Art. No. 01908