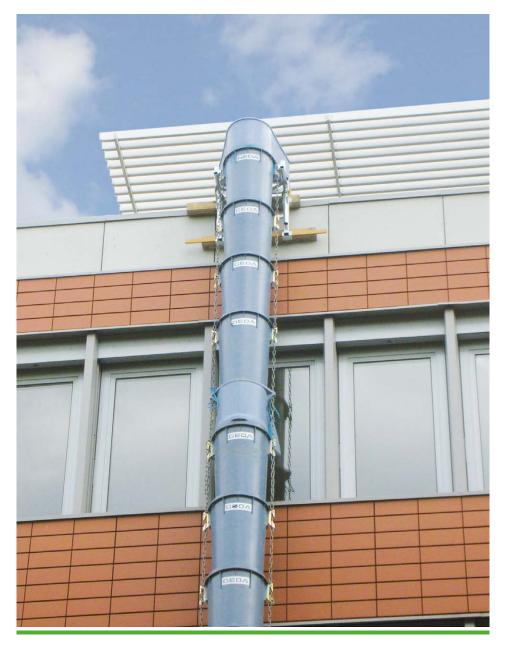

The GEDA Standard Rubbish Chute is made of high-quality plastic with 4 mm material thickness.

Both variants are equipped with double hooks to ensure secure attachment of the rubbish chutes – whether for use on walls, scaffolding, pitched roofs or flat roofs. A wide selection of different fastening elements ensures shortest possible setup times and efficient working. The range of convenient accessories allows dust-free working as well as simultaneous working at several stories.