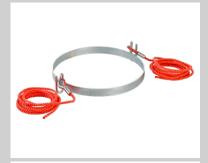

ooks to ensure secure attachment of the rubbish chutes – whether for use on walls, scaffolding, pitched roofs or flat roofs. A wide selection of different fastening elements ensures shortest possible setup times and efficient working. The range of convenient accessories allows dust-free working as well as simultaneous working at several stories.

TEMPORARY INSTALLATIONS 243

## GEDA'RUBBISH CHUTE

## GEDA® RUBBISH CHUTE STANDARD



## GEDA'RUBBISH CHUTE

# GEDA® RUBBISH CHUTE COMFORT



TEMPORARY INSTALLATIONS 245

### GEDA' RUBBISH CHUTE

#### **Accessories:**



**Dump hopper** Art. No. 08922



**Dump hopper** Art. No. 01921



Chute branch section with chains Art. No. 01922



Chute liner Art. No. 01919



Hand winch (21 m rope) Art. No. 01907



Hand winch (41 m rope) Art. No. 01908



**Deflector ring** Art. No. 01918

For further accessories visit: www.geda.de





### GEDA' RUBBISH CHUTE

#### **Fixing devices:**



Set of chains Art. No. 01903



Fixing frame Art. No. 01904



**Set of balcony clamps** Art. No. 01902



Flat roof support Art. No. 01911



**Bolt down flat roof support** Art. No. 52104



**Ballast weight** Art. No. 01912

#### **Dust-free working?**



**Dust protection hood** Art. No. 01909



**Dust collar** Art. No. 01913



**Skip cover** Art. No. 01917



No problem with the right GEDA accessories!

TEMPORARY INSTALLATIONS 247