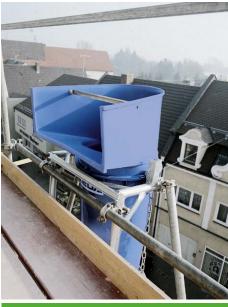

#### **GEDA RUBBISH CHUTE**

The GEDA Rubbish Chutes from the Standard and Comfort ranges are a system for universal use.

The GEDA Rubbish Chutes use all the benefits of plastic: they are very quiet and also have a low dead weight, facilitating transport and assembly/disassembly.

The GEDA Standard Rubbish Chute is made of high-quality plastic with 4 mm material thickness.

Both variants are equipped with double hooks to ensure secure attachment of the rubbish chutes – whether for use on walls, scaffolding, pitched roofs or flat roofs. A wide selection of different fastening elements ensures shortest possible setup times and efficient working. The range of convenient accessories allows dust-free working as well as simultaneous working at several stories.