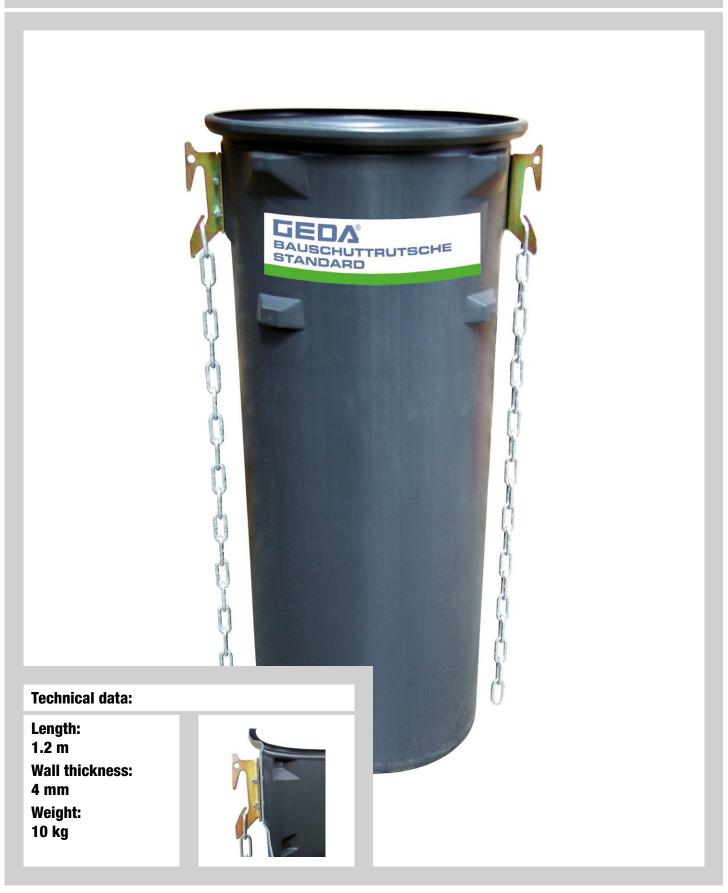

The GEDA Standard Rubbish Chute is made of high-quality plastic with 4 mm material thickness.

Both variants are equipped with double hooks to ensure secure attachment of the rubbish chutes – whether for use on walls, scaffolding, pitched roofs or flat roofs. A wide selection of different fastening elements ensures shortest possible setup times and efficient working. The range of convenient accessories allows dust-free working as well as simultaneous working at several stories.

## GEDA® RUBBISH CHUTE STANDARD