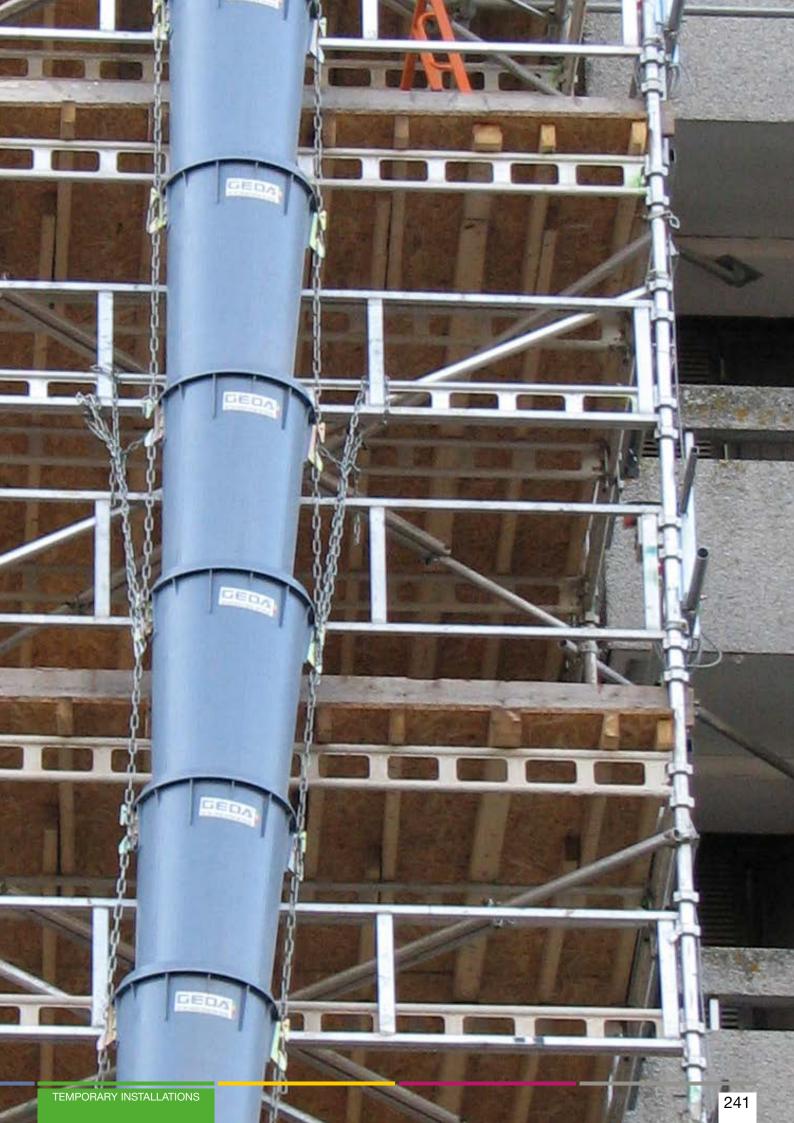

Highly impact-resistant plastic, 6 mm material thickness and additional 3 mm wearing ribs on the low/wear GEDA Comfort Rubbish Chute ensure an extremely long service life compared to conventional chutes.

The GEDA Standard Rubbish Chute is made of high-quality plastic with 4 mm material thickness.

Both variants are equipped with double hooks to ensure secure attachment of the rubbish chutes – whether for use on walls, scaffolding, pitched roofs or flat roofs. A wide selection of different fastening elements ensures shortest possible setup times and efficient working. The range of convenient accessories allows dust-free working as well as simultaneous working at several stories.