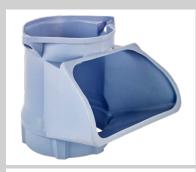

# GEDA® RUBBISH CHUTE COMFORT

TEMPORARY INSTALLATIONS 245

Highly impact-resistant plastic, 6 mm material thickness and additional 3 mm wearing ribs on the low/wear GEDA Comfort Rubbish Chute ensure an extremely long service life compared to conventional chutes.