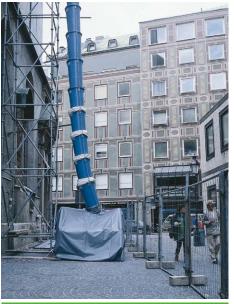

#### **GEDA RUBBISH CHUTE**

The GEDA Rubbish Chutes from the Standard and Comfort ranges are a system for universal use.

The GEDA Rubbish Chutes use all the benefits of plastic: they are very quiet and also have a low dead weight, facilitating transport and assembly/disassembly.