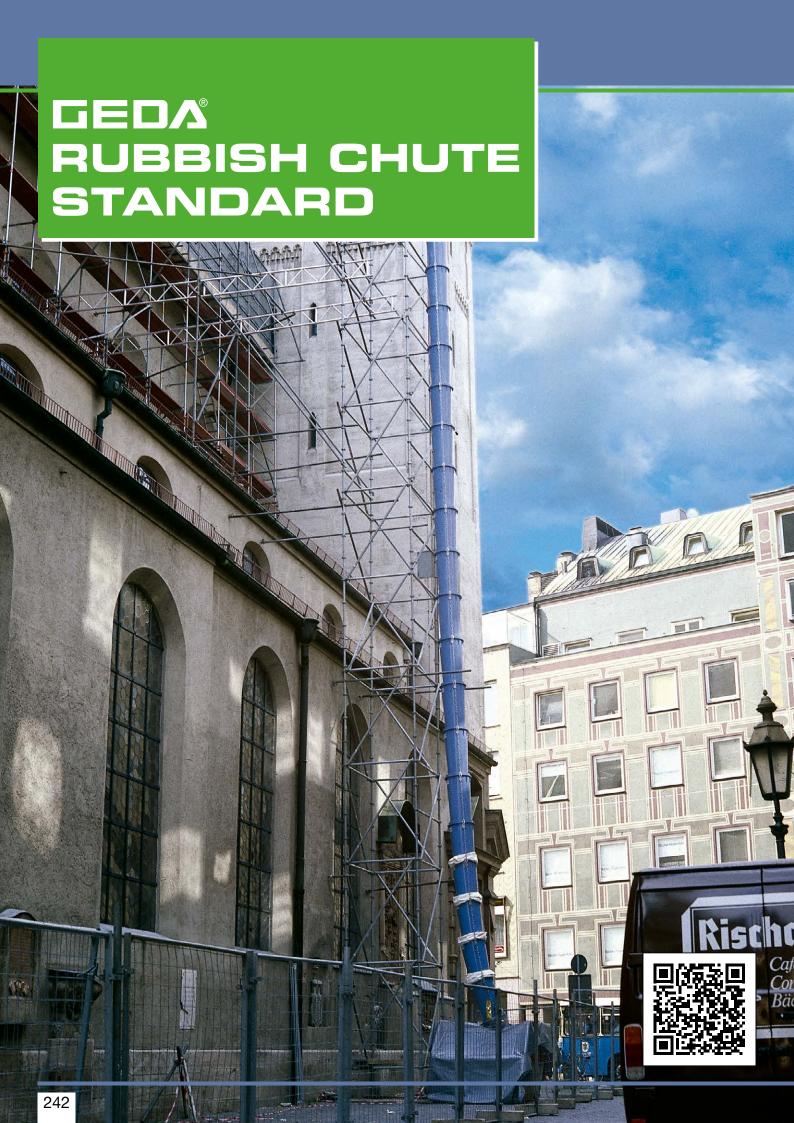

#### GEDA RUBBISH CHUTE







#### **GEDA RUBBISH CHUTE**

The GEDA Rubbish Chutes from the Standard and Comfort ranges are a system for universal use.

The GEDA Rubbish Chutes use all the benefits of plastic: they are very quiet and also have a low dead weight, facilitating transport and assembly/disassembly.

Highly impact-resistant plastic, 6 mm material thickness and additional 3 mm wearing ribs on the low/wear GEDA Comfort Rubbish Chute ensure an extremely long service life compared to conventional chutes.

The GEDA Standard Rubbish Chute is made of high-quality plastic with 4 mm material thickness.

Both variants are equipped with double hooks to ensure secure attachment of the rubbish chutes – whether for use on walls, scaffolding, pitched roofs or flat roofs. A wide selection of