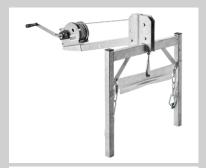

#### **Accessories:**

**Dump hopper** Art. No. 08922

**Dump hopper** Art. No. 01921

Chute branch section with chains Art. No. 01922

Chute liner Art. No. 01919

Hand winch (21 m rope) Art. No. 01907

Hand winch (41 m rope) Art. No. 01908