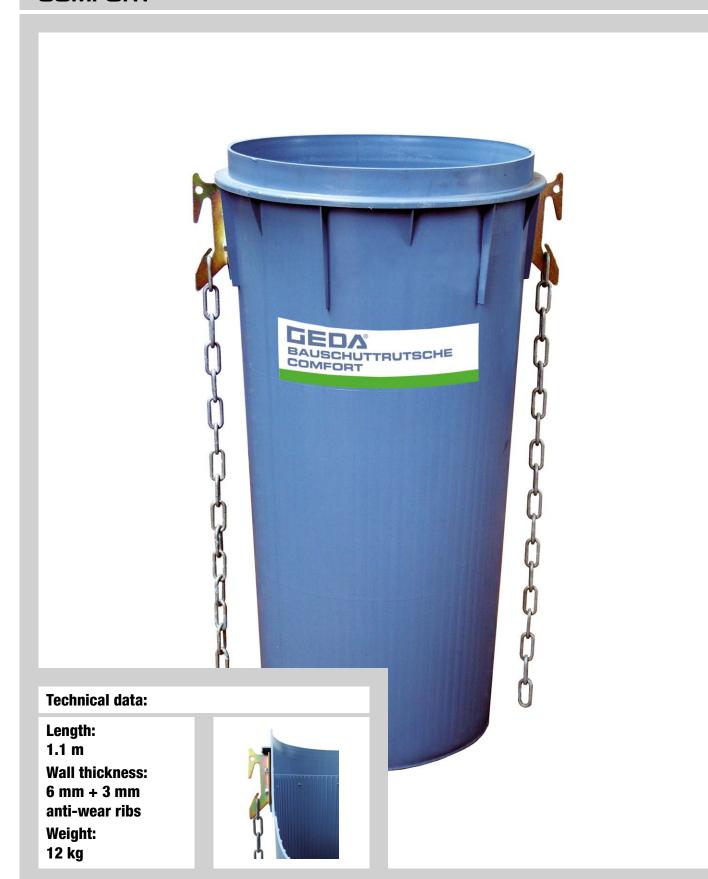

Highly impact-resistant plastic, 6 mm material thickness and additional 3 mm wearing ribs on the low/wear GEDA Comfort Rubbish Chute ensure an extremely long service life compared to conventional chutes.

# GEDA® RUBBISH CHUTE COMFORT

TEMPORARY INSTALLATIONS 245