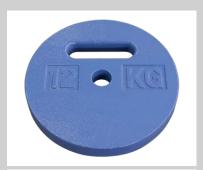

#### **Fixing devices:**

Set of chains Art. No. 01903

Fixing frame Art. No. 01904

**Set of balcony clamps** Art. No. 01902

Flat roof support Art. No. 01911

**Bolt down flat roof support** Art. No. 52104

**Ballast weight** Art. No. 01912