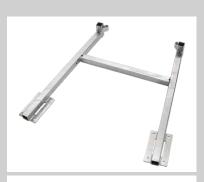

#### **Fixing devices:**

Set of chains Art. No. 01903

Fixing frame Art. No. 01904

**Set of balcony clamps** Art. No. 01902

Flat roof support Art. No. 01911

**Bolt down flat roof support** Art. No. 52104

**Ballast weight** Art. No. 01912