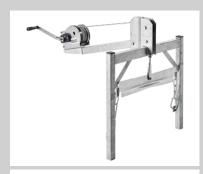

#### **Accessories:**

**Dump hopper** Art. No. 08922

**Dump hopper** Art. No. 01921

Chute branch section with chains Art. No. 01922

Chute liner Art. No. 01919

Hand winch (21 m rope) Art. No. 01907

Hand winch (41 m rope) Art. No. 01908