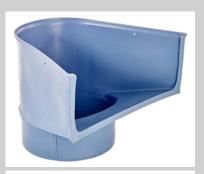

## GEDA® RUBBISH CHUTE STANDARD

The GEDA Standard Rubbish Chute is made of high-quality plastic with 4 mm material thickness.

Both variants are equipped with double hooks to ensure secure attachment of the rubbish chutes – whether for use on walls, scaffolding, pitched roofs or flat roofs. A wide selection of different fastening elements ensures shortest possible setup times and efficient working. The range of convenient accessories allows dust-free working as well as simultaneous working at several stories.