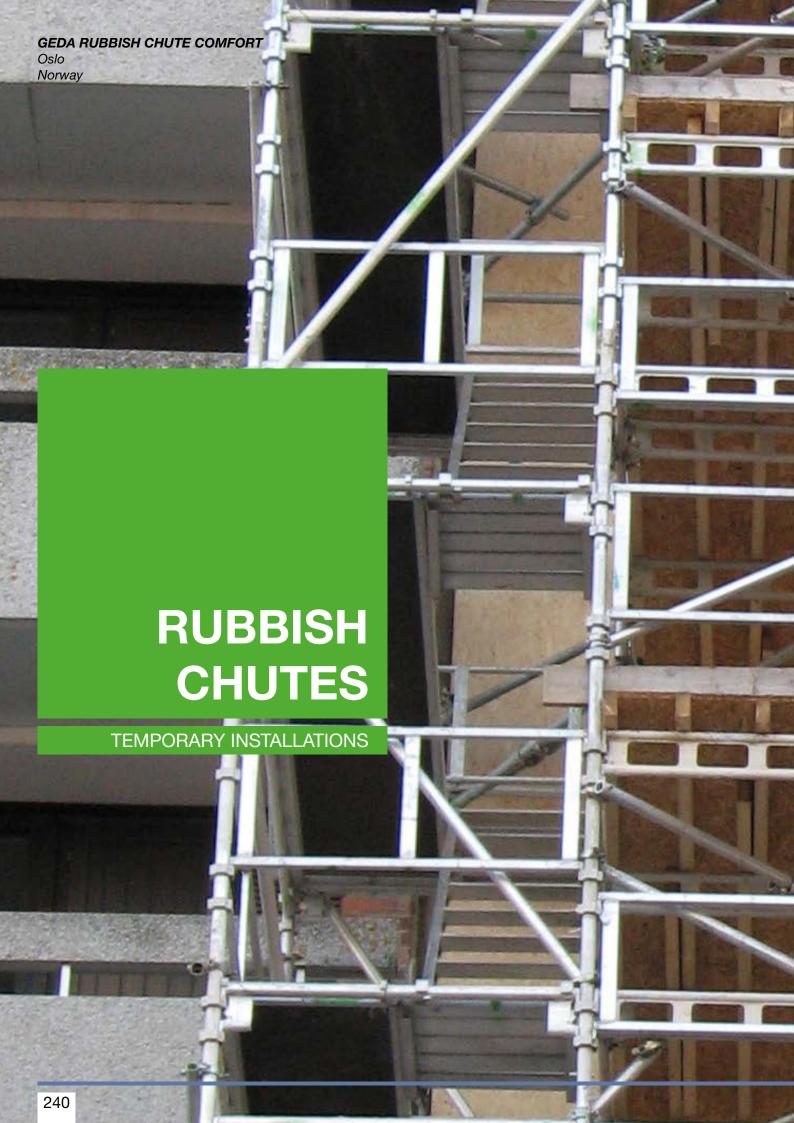

#### GEDA RUBBISH CHUTE

#### **GEDA RUBBISH CHUTE**

The GEDA Rubbish Chutes from the Standard and Comfort ranges are a system for universal use.

The GEDA Rubbish Chutes use all the benefits of plastic: they are very quiet and also have a low dead weight, facilitating transport and assembly/disassembly.